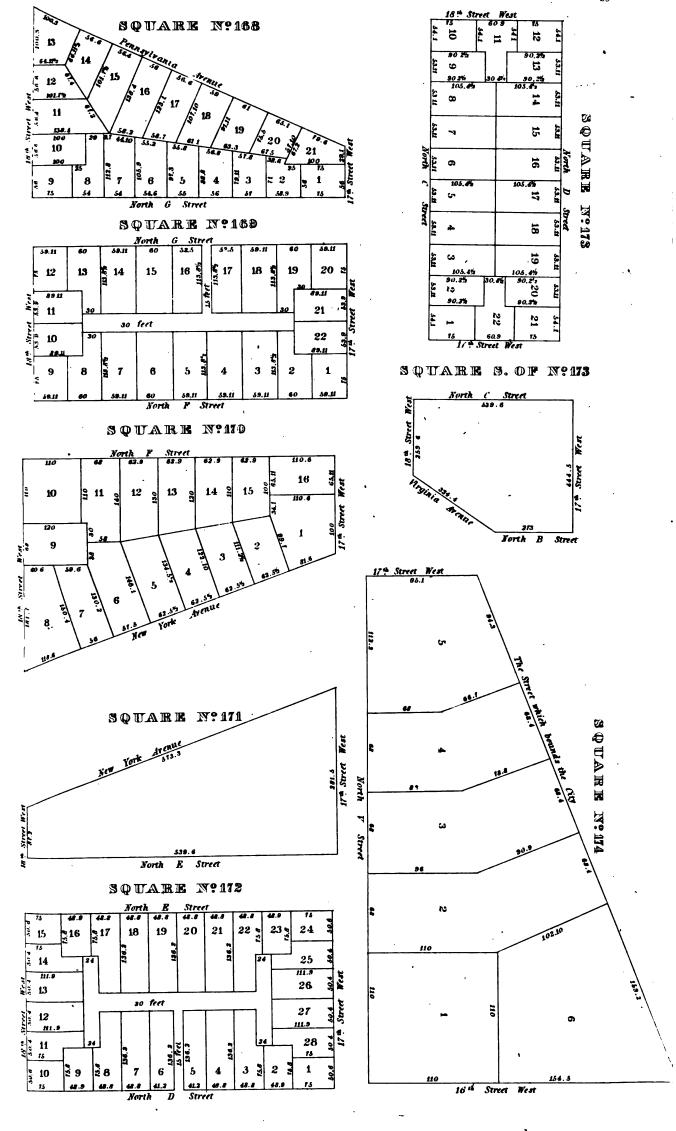

# 8 9 10 9 11 9 12 12 9 14 3 2 1 14 3 2 1 15 12 9 16 3 30 North H Street

### SQUARE Nº24

# SQUARE Nº29

# SQUARE N.31

### SQUARE N:33

### SQUARE Nº37

8

# SQUARE Nº39 SQUARE Nº38 5 93.2 24 th Street West 24 th Street West 3 Pennsylvania SQUARE Nº40 SQUARE Nº41 7 10 109.6 ¥ 7 7 Street West Stir Street 25 Street North H Street SQUARE Nº42 SQUAREN:43 10 11 12 13 8 North F Street 7 1.1 3 SQUARE Nº44 mide 11.11 Street Dy ce Street 10 6 15 13 West 50 th 5 16 122.24 122.25 122.25 123.25 124 134 134 134 134 , 5 fed 2 1 North G Street